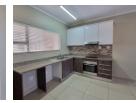

The Kitchen has modern finishes with a built-in cupboard, hob, oven, and granite countertop.

The Master bedroom is spacious with built-in cupboards and offers an ensuite,

A spacious second bedroom plus a spacious bathroom.