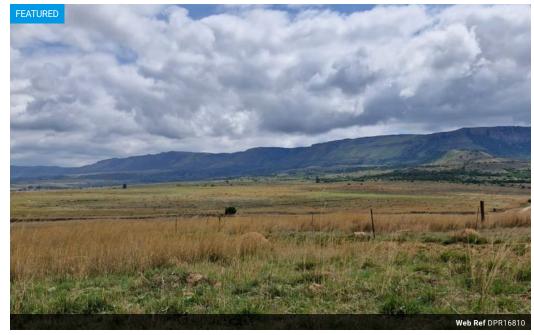

## Farm land for sale perfect for grazing

This farm has no house but there is a shed which is 20x6m.

There are eco tourism 4 x 4 routes with exceptional mountain views which is situated 8km from Utrecht.

The game on the farm is kudu, duiker, rib bok to name a few.

The cattle on the farm is beef master cross and brahman.

The grass on the farm is red grass and mixed grass.

There's cattle handling facilities and for dipping

The rainfall is between 850 - 900mm

A servitude is registered for access to the farm.

The water is natural fountain water which there are also 2 dams and about 8 - 9 smaller dams.

## Features

Pets Allowed Yes

Sizes Interior Exterior Land Size 1,428Ha Furnished Nο No Security Pool No

True Views