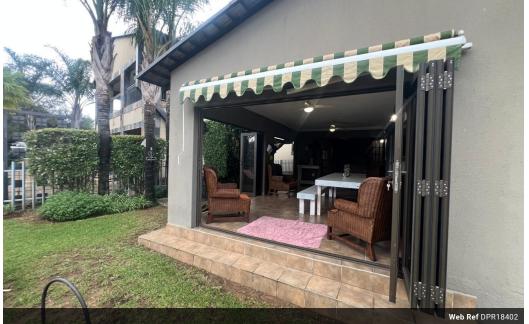

## Scenic Unit Overlooking Vaal River!

Discover your ideal pet-friendly sanctuary with this spacious three-bedroom, two-bathroom unit nestled in a picturesque complex along the tranquil banks of the Vaal River. Step into a generously laid-out interior designed for comfort and relaxation, complemented by a sprawling entertainment area featuring a built-in braai, perfect for hosting gatherings or enjoying quiet evenings. The unit boasts a rooftop terrace offering panoramic views of the scenic river landscape, ideal for unwinding and soaking in the natural beauty. You'll find practical conveniences such as two geysers ensuring ample hot water supply, while communal amenities include a sparkling pool for leisurely swims and a super tube for thrilling water activities, promising endless fun for residents of all ages.