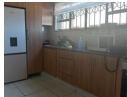

## Charming Three-Bedroom Family Home

This inviting home features a well-equipped kitchen with an extractor fan, perfect for cooking enthusiasts. The kitchen flows into a comfortable lounge, creating a warm and welcoming living space. The property includes three bedrooms, each with built-in cupboards, offering ample storage.

The bathroom is fully fitted with a bath, basin, toilet, and shower, ensuring convenience for the whole family. Additional features include a single garage and an outside toilet, providing extra functionality. This home is a perfect blend of comfort and practicality.