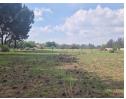

## Expansive Vacant Stand with Borehole

Discover the perfect opportunity to build your dream property on this expansive 8,915-square-meter vacant stand located in the serene area of Mantevrede. This spacious stand offers ample room for various development possibilities, whether for residential, agricultural, or commercial use. The property is partially enclosed with a sturdy three-sided fence, providing a foundation for security and boundary definition.

Adding to its value, the stand features a borehole, ensuring a reliable water source for your needs. Surrounded by tranquility and natural beauty, this property is ideal for those seeking a peaceful retreat with the potential to create something truly unique. Don't miss the chance to turn this blank canvas into your vision.