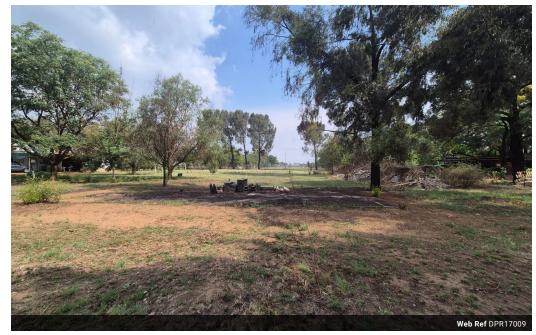

## Expansive Vacant Stand with Borehole

Discover the perfect opportunity to build your dream property on this expansive 8,915-square-meter vacant stand located in the serene area of Mantevrede. This spacious stand offers ample room for various development possibilities, whether for residential, agricultural, or commercial use. The property is partially enclosed with a sturdy three-sided fence, providing a foundation for security and boundary definition.

Adding to its value, the stand features a borehole, ensuring a reliable water source for your needs. Surrounded by tranquility and natural beauty, this property is ideal for those seeking a peaceful retreat with the potential to create something truly unique. Don't miss the chance to turn this blank canvas into your vision.