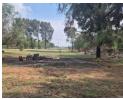

## Expansive Vacant Stand with Borehole

Discover the perfect opportunity to build your dream property on this expansive 8,915-square-meter vacant stand located in the serene area of Mantevrede. This spacious stand offers ample room for various development possibilities, whether for residential, agricultural, or commercial use. The property is partially enclosed with a sturdy three-sided fence, providing a foundation for security and boundary definition.

Adding to its value, the stand features a borehole, ensuring a reliable water source for your needs. Surrounded by tranquility and natural beauty, this property is ideal for those seeking a peaceful retreat with the potential to create something truly unique. Don't miss the chance to turn this blank canvas into your vision.