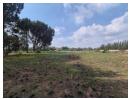

## Expansive Vacant Stand with Borehole

Discover the perfect opportunity to build your dream property on this expansive 8,915-square-meter vacant stand located in the serene area of Mantevrede. This spacious stand offers ample room for various development possibilities, whether for residential, agricultural, or commercial use. The property is partially enclosed with a sturdy three-sided fence, providing a foundation for security and boundary definition.

Adding to its value, the stand features a borehole, ensuring a reliable water source for your needs. Surrounded by tranquility and natural beauty, this property is ideal for those seeking a peaceful retreat with the potential to create something truly unique. Don't miss the chance to turn this blank canvas into your vision.