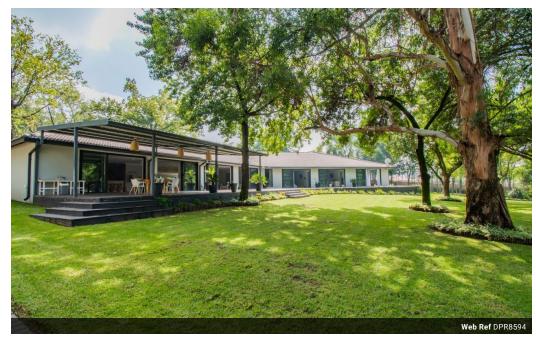

Vaal River Watersport, Boating Happens all the time!

This beautiful homestead and an entertainer's dream, just 10 minutes out of Vanderbijlpark CBD, is a must see! The 1 220 square meter house is built on 3.1405 ha land and borders the Vaal River on the Gauteng side. Great, clean boating, watersport, fishing and more. This is one of the only pieces next to the river, that has no buildings on the opposite side of the river, which makes for very peaceful surroundings.

The entrance to the property has an automated sliding gate and takes you right down a long, paved driveway, straight to the waterside, past rolling lawns and well kept animal enclosures.

The house has a very impressive open plan entrance with views right through the lounge, down the lawns with spectacular views of the river from every window. The kitchen, dining area, lounge, bar and entertainment area, all make...