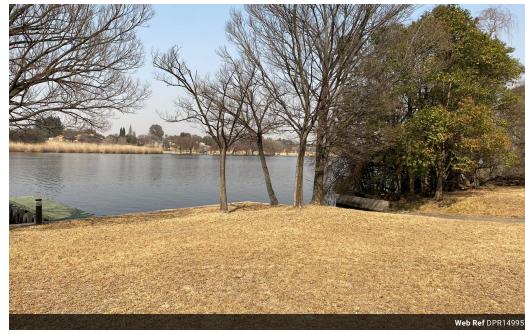

## Expansive Stand with Versatile Potential

This expansive 40,124 square meter vacant stand offers endless possibilities for development, farming, or creating a private retreat. The vast land provides ample space to bring your vision to life, whether you're looking to build a larger residence, establish a smallholding, or simply enjoy the serenity of wide-open spaces. The property includes a large shed, perfect for storage or agricultural use, adding to its versatility.

In addition to the extensive land, the stand features a small house, offering a functional living space with one bedroom, a bathroom, and a kitchen. This cozy home can serve as a temporary residence while you develop the property or as a caretaker's cottage. The combination of vast land and existing structures makes this property a rare find, ready to accommodate your unique needs and aspirations.