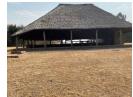

## Expansive Stand with Versatile Potential

This expansive 40,124 square meter vacant stand offers endless possibilities for development, farming, or creating a private retreat. The vast land provides ample space to bring your vision to life, whether you're looking to build a larger residence, establish a smallholding, or simply enjoy the serenity of wide-open spaces. The property includes a large shed, perfect for storage or agricultural use, adding to its versatility.