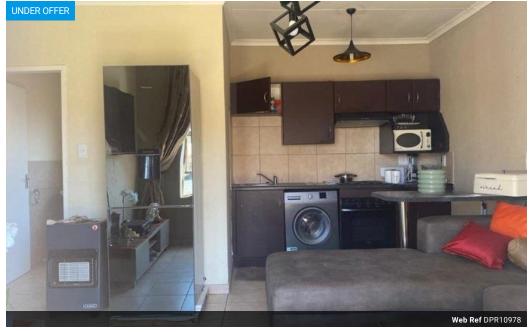

## Cozy Two-Bedroom Townhouse with Security!

This charming home features two bedrooms, a kitchen, a lounge, and one parking space. Bedroom 1 is appointed with tiled floors, curtain rails, and built-in cupboards, providing a comfortable and organized living space. Bedroom 2 offers similar amenities with tiled floors, curtain rails, and built-in cupboards for added convenience.

The property is equipped with security measures, including a fully fenced perimeter, a security gate, burglar bars on windows, and electric fencing. These security features help ensure the safety and protection of the home, giving you peace of mind in your new residence.