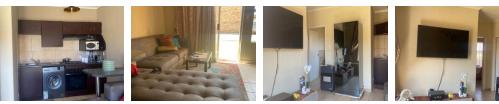

## Cozy Two-Bedroom Townhouse with Security!

This charming home features two bedrooms, a kitchen, a lounge, and one parking space. Bedroom 1 is appointed with tiled floors, curtain rails, and built-in cupboards, providing a comfortable and organized living space. Bedroom 2 offers similar amenities with tiled floors, curtain rails, and built-in cupboards for added convenience.

The property is equipped with security measures, including a fully fenced perimeter, a security gate, burglar bars on windows, and electric fencing. These security features help ensure the safety and protection of the home, giving you peace of mind in your new residence.