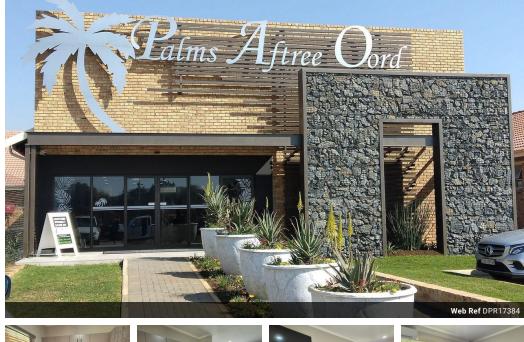

## The Palms Retirement Village Studio

Experience comfort and convenience in this modern, fully furnished studio located in a secure retirement village. The open-plan design combines the bedroom, kitchen, and lounge into a cozy, well-appointed space, complete with an en suite bathroom. Thoughtfully equipped with a remote-controlled hospital bed, two recliners, and air conditioning, this studio is ideal for those seeking a comfortable and wheelchair-friendly living environment.

The Palms retirement village offers 24-hour security, ensuring peace of mind, along with exceptional amenities such as an on-site restaurant and 24-hour care services. With a potential rental income of R13,000 per month, this property presents a fantastic investment opportunity. Residents can enjoy a safe, community-focused lifestyle with access to numerous additional facilities designed to...