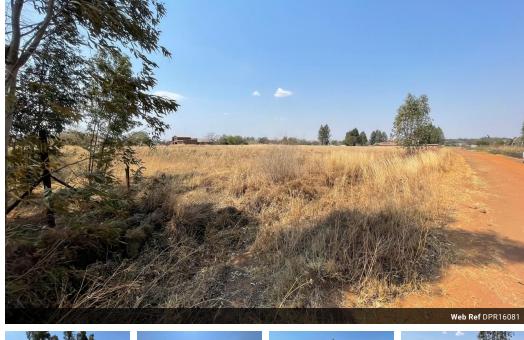

## Expansive Theoville Stand, Endless Possibilities

Discover the perfect canvas to build your dream property on this expansive 25,677 square meter vacant stand in the tranquil area of Theoville. Offering ample space and endless possibilities, this prime piece of land is ideal for residential or development purposes.

With its peaceful surroundings and easy access to major routes, this stand combines the serenity of suburban living with the convenience of urban proximity. Whether you're envisioning a private estate, a multi-home development, or a business venture, this vast stand in Theoville presents a rare opportunity to create something truly special.