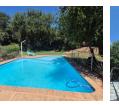

## Features

| Pets Allowed | Yes |          |      |            |                  |
|--------------|-----|----------|------|------------|------------------|
| Interior     |     | Exterior |      | Sizes      |                  |
| Bedrooms     | 2   | Security | Yes  | Floor Size | 78m <sup>2</sup> |
| Bathrooms    | 1   | Pool     | Yes  |            |                  |
| Kitchens     | 1   | Views    | True |            |                  |
| Recep. Rooms | 1   |          |      |            |                  |
| Furnished    | No  |          |      |            |                  |