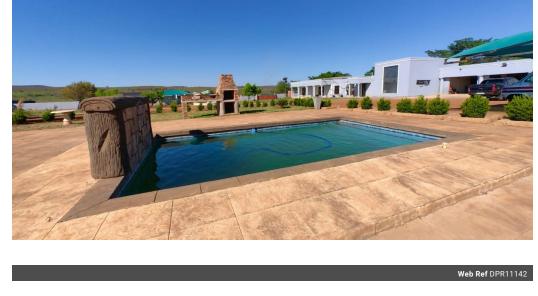

## Features

| Interior     |    | Exterior            |       | Sizes     |                      |
|--------------|----|---------------------|-------|-----------|----------------------|
| Bedrooms     | 5  | Garages             | 3     | Land Size | 44,211m <sup>2</sup> |
| Bathrooms    | 2  | Carports / Parkings | 1     |           |                      |
| Kitchens     | 1  | Security            | No    |           |                      |
| Recep. Rooms | 3  | Pool                | Yes   |           |                      |
| Studies      | 1  | Views               | False |           |                      |
| Furnished    | No |                     |       |           |                      |