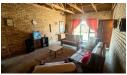

Upon approaching, you'll be greeted by a beautiful wooden crafted front door that leads you into the lounge area. The lounge seamlessly flows into the dining room and kitchen, creating an open and inviting space. The rooms are exceptionally spacious, with the main bedroom featuring an ensuite bathroom for added convenience. The other two bedrooms are also generously sized, and the second bathroom is conveniently located opposite these bedrooms. Large windows in every room allow plenty of natural light to flood in, creating a bright and airy atmosphere