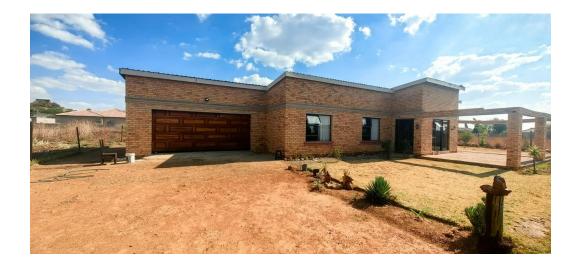

No

If you're in search of a "fixer-upper," your search ends here! Located in Vaaloewer, near the Vaal River, is a 3-bedroom house with tremendous potential. This spacious house sits on a generous 1176m2 lot.

Upon approaching, you'll be greeted by a beautiful wooden crafted front door that leads you into the lounge area. The lounge seamlessly flows into the dining room and kitchen, creating an open and inviting space. The rooms are exceptionally spacious, with the main bedroom featuring an ensuite bathroom for added convenience. The other two bedrooms are also generously sized, and the second bathroom is conveniently located opposite these bedrooms. Large windows in every room allow plenty of natural light to flood in, creating a bright and airy atmosphere

## **Features**

Furnished

| Interior     |   | Exterior |       | Sizes     |         |
|--------------|---|----------|-------|-----------|---------|
| Bedrooms     | 3 | Security | No    | Land Size | 1,176m² |
| Bathrooms    | 2 | Pool     | No    |           |         |
| Kitchens     | 1 | Views    | False |           |         |
| Recep. Rooms | 1 |          |       |           |         |