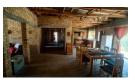

Upon approaching, you'll be greeted by a beautiful wooden crafted front door that leads you into the lounge area. The lounge seamlessly flows into the dining room and kitchen, creating an open and inviting space. The rooms are exceptionally spacious, with the main bedroom featuring an ensuite bathroom for added convenience. The other two bedrooms are also generously sized, and the second bathroom is conveniently located opposite these bedrooms. Large windows in every room allow plenty of natural light to flood in, creating a bright and airy atmosphere