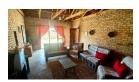

Upon approaching, you'll be greeted by a beautiful wooden crafted front door that leads you into the lounge area. The lounge seamlessly flows into the dining room and kitchen, creating an open and inviting space. The rooms are exceptionally spacious, with the main bedroom featuring an ensuite bathroom for added convenience. The other two bedrooms are also generously sized, and the second bathroom is conveniently located opposite these bedrooms. Large windows in every room allow plenty of natural light to flood in, creating a bright and airy atmosphere