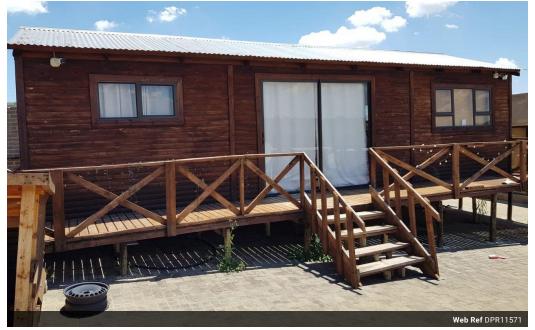

## Spacious Property with Ample Amenities!

Discover this expansive property boasting a generous 660 square meter stand, offering ample space and versatility. A unique feature of this property is the inclusion of six cement dog cages, ideal for pet lovers or potential rental income. Additionally, there are two Wendy houses, with the first featuring two bedrooms, a lounge, and a kitchen, providing comfortable accommodation or potential rental opportunities.

For added security, the property is equipped with CCTV surveillance, ensuring peace of mind for residents. Whether you're looking for a spacious family home with rental potential or seeking an investment opportunity, this property offers a range of possibilities in a convenient location.