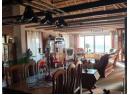

## Exquisite Thatched Roof Retreat in Vaaloewer!

Introducing a rare gem nestled in the picturesque surroundings of Vaaloewer - a stunning thatched-roof 3-bedroom house that promises a once-in-a-lifetime opportunity. This home offers a charming palisade gate and a electric gate leading to a spacious double 8m x 8m garage with an additional room, perfect for a workshop or man cave. As you step inside, you're greeted by an inviting open-plan living area comprising a lounge, dining room, and kitchen - all adorned with ceiling fans for added comfort. The kitchen, fit for royalty, features cherry wood cupboards, a gas stove, and a RO system under the sink. Upstairs, a versatile space awaits, ideal for an office, study, or extra bedroom, offering panoramic views of the surrounding nature. The three bedrooms, all with built-in cupboards and ceiling fans, are complemented by two...