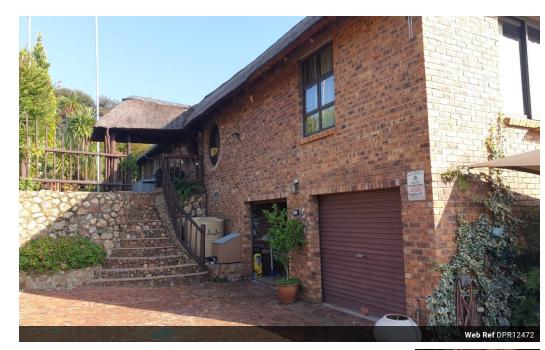

## Exquisite Thatched Roof Retreat in Vaaloewer!

Introducing a rare gem nestled in the picturesque surroundings of Vaaloewer - a stunning thatched-roof 3-bedroom house that promises a once-in-a-lifetime opportunity. This home offers a charming palisade gate and a electric gate leading to a spacious double 8m x 8m garage with an additional room, perfect for a workshop or man cave. As you step inside, you're greeted by an inviting open-plan living area comprising a lounge, dining room, and kitchen - all adorned with ceiling fans for added comfort. The kitchen, fit for royalty, features cherry wood cupboards, a gas stove, and a RO system under the sink. Upstairs, a versatile space awaits, ideal for an office, study, or extra bedroom, offering panoramic views of the surrounding nature. The three bedrooms, all with built-in cupboards and ceiling fans, are complemented by two...