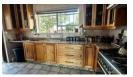

## Spacious Family Home with Amenities!

This stunning property offers a well-appointed kitchen featuring a gas stove, extractor fan, and built-in cupboards, seamlessly connecting to a spacious dining room. The comfortable lounge is equipped with air conditioning, ensuring year-round comfort. The home boasts four bedrooms, all with built-in cupboards and ceiling fans; one bedroom is smaller, ideal for use as a study or baby room. There are two full bathrooms, providing ample convenience for the family.