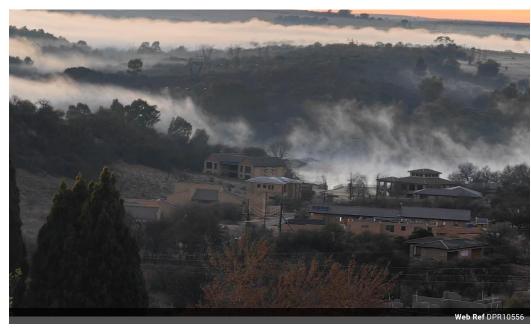

## Nature's Paradise at Porcupine Ridge!

Welcome to No 19, the closest stand to the serene waters of Porcupine Ridge. This stunning piece of land offers a truly captivating experience, enveloped by the beauty of nature. If you seek respite from the chaos and noise of everyday life, it's time for you to embrace the tranquility of Porcupine Ridge. With its excellent security and minimal activity, this is the perfect place for you to

Immerse yourself in the wonders of this land, where you can indulge in fishing, boating, or simply bask in the soothing ambiance. As you refax, let the breathtaking Vaal River captivate your senses during sunset, a truly awe-inspiring sight. This vacant land is an absolute must-have, a gem waiting to be cherished.