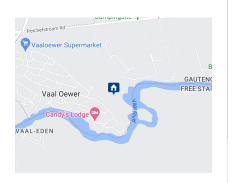

## Vaaloewer Estate: Your Dream Awaits!

What an exquisite opportunity to acquire a piece of land in the newly developed and highly sought-after area of Vaaloewer, nestled along the serene banks of the Vaal River. This exclusive location promises security and tranquility, with only a limited number of stands available for purchase. The vacant land, boasts an impressive size of 1171m2, providing ample space for your dream home and more. Surrounded by the breathtaking beauty of nature, this estate offers a haven of peace and relaxation.