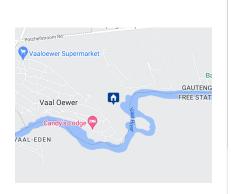

## Prime Vaaloewer Haven Awaits You!

Nestled in the picturesque and tranquil community of Vaaloewer, this vacant land parcel spans an expansive 824 square meters, providing an exceptional opportunity to craft the home of your dreams. Enveloped by the natural beauty of the Vaal River and its surroundings, the property offers a canvas for creating a bespoke residence that seamlessly integrates with the serene landscape. The generous size of the land allows for versatile architectural possibilities, whether you envision a modern retreat, a charming cottage, or a spacious family home. Imagine waking up to the gentle sounds of nature, with the river just a stone's throw away, offering a peaceful retreat from the hustle and bustle of city life. Vaaloewer, with its unique charm and proximity to natural wonders, presents an idyllic setting for a property investment that...