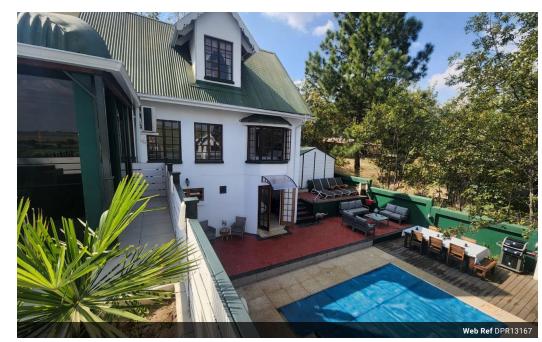

## Exquisite Estate Living: Luxury Townhouse!

Welcome to this exquisite three-story home nestled within a picturesque estate, offering an unparalleled blend of luxury and tranquility. The ground floor welcomes you with a spacious bedroom boasting walk-in cupboards, a ceiling fan, and a full en-suite bathroom for ultimate comfort and convenience. A modern kitchen equipped with a gas stove, extractor fan with an eat-in kitchen. Entertain guests in the elegant dining room or unwind in the TV room by the fireplace, with sliding doors opening to a veranda showcasing breathtaking river views.

On the second floor, you'll discover two additional bedrooms, both featuring built-in cupboards and one with an air conditioning unit and a lavish en-suite bathroom. Ascend further to the third story, where a charming loft presents two more bedrooms, each equipped with air conditioning...

## **Features**

| Pets Allowed | Yes |          |      |
|--------------|-----|----------|------|
| Interior     |     | Exterior |      |
| Bedrooms     | 5   | Security | Yes  |
| Bathrooms    | 3.5 | Pool     | Yes  |
| Kitchens     | 1   | Views    | True |
| Recep. Rooms | 3   |          |      |
| Furnished    | No  |          |      |