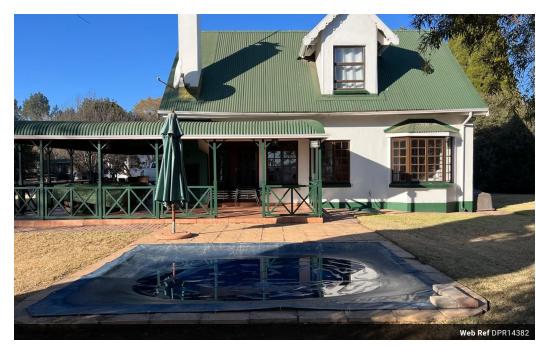

## Spacious Townhouse with Pool and River access!

Discover this lovely townhouse offering comfortable living with two bedrooms downstairs, each equipped with built-in cupboards for ample storage. The property features two bathrooms: one with a toilet and bath, and the second with a toilet and shower, ensuring convenience for residents. A well-appointed kitchen and lounge provide practical spaces for daily activities and relaxation. Upstairs, a loft with two bedrooms with built-in cupboards offers additional versatility.

Outside, the townhouse boasts a double carport, a patio ideal for outdoor dining, and a pool with a built-in braai area for entertaining. Enjoy leisure activities with a pool table and convenient boat locker for storage. This townhouse combines functionality with recreational amenities, offering a desirable lifestyle for its residents.