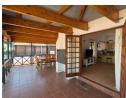

## Tranquil Riverfront Retreat with Loft

This stunning riverfront property offers the perfect blend of comfort and relaxation, featuring 3 bedrooms plus a loft with a private bedroom, en suite bathroom, lounge, and balcony. With 3 bathrooms throughout, convenience is never compromised. The modern kitchen is fully equipped with an under-counter oven, hob, and connections for a dishwasher and washing machine, ensuring functionality for everyday living.

The spacious lounge is enhanced with air conditioning and a cozy fireplace, creating a welcoming space for all seasons. Outdoor living is a highlight, with a patio offering breathtaking river views and an upstairs deck providing an elevated perspective of the serene surroundings. The property also includes two boat lockers, a jetty for easy river access, and a putting green for golf enthusiasts.