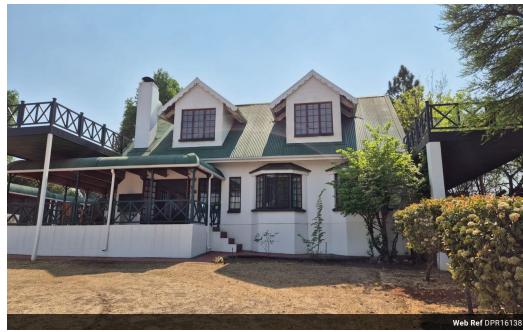

## Tranquil Riverfront Retreat with Loft

This stunning riverfront property offers the perfect blend of comfort and relaxation, featuring 3 bedrooms plus a loft with a private bedroom, en suite bathroom, lounge, and balcony. With 3 bathrooms throughout, convenience is never compromised. The modern kitchen is fully equipped with an under-counter oven, hob, and connections for a dishwasher and washing machine, ensuring functionality for everyday living.

The spacious lounge is enhanced with air conditioning and a cozy fireplace, creating a welcoming space for all seasons. Outdoor living is a highlight, with a patio offering breathtaking river views and an upstairs deck providing an elevated perspective of the serene surroundings. The property also includes two boat lockers, a jetty for easy river access, and a putting green for golf enthusiasts.