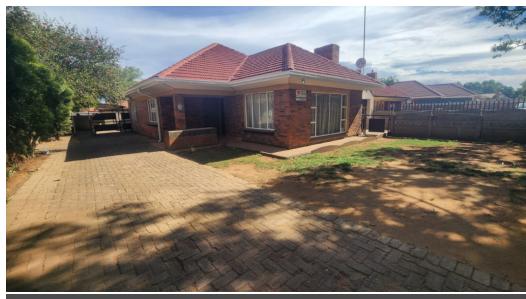

## Charming Home with Private Flatlet

This charming, well-maintained property offers a welcoming atmosphere with a cozy lounge and a spacious kitchen, for added functionality. The home features three comfortable bedrooms, a full bathroom with a bath, and a separate toilet for extra convenience. The outdoor area includes a neat, easy-to-maintain yard and a small patio, perfect for relaxation and outdoor gatherings. A double carport provides secure parking for residents.

The property also boasts a large, private flatlet with its own entrance, making it ideal for extended family or potential rental income. This spacious flatlet includes one bedroom, a well-equipped kitchen, a bathroom with both a bath and shower, and a separate toilet. A dedicated carport ensures parking convenience for the flatlet. Additionally, a spacious storage shed offers ample room for tools..