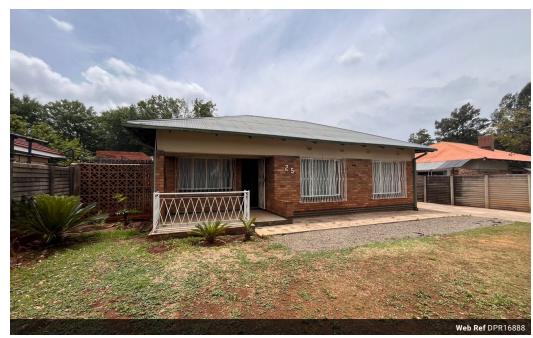

## Cozy Home with Flatlet and Patio

This charming home offers a spacious and functional layout, perfect for a small family or first-time buyers. The kitchen features a central island and built-in cupboards, providing ample storage and workspace for meal preparation. The dining room flows seamlessly onto a patio, creating an ideal setting for enjoying meals or relaxing outdoors. An open-plan family room enhances the living space, offering flexibility for various activities. The home includes two cozy bedrooms, with one bedroom featuring built-in cupboards for added convenience.

Additional features include a single garage, providing secure parking, and a flatlet with its own outside toilet, which could be used as a guest room or rental unit for extra income. This property combines comfort, functionality, and potential for further customization, offering a great...