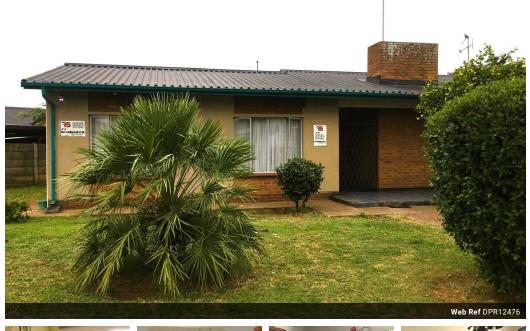

## Family Home With A Bonus!

2

This family home with a cottage offers both security and low maintenance. The property boasts spacious living areas, including a lounge with a beautiful laminated floors. The interleading kitchen provides ample cupboard space. Three bedrooms with built-in cupboards are complemented by a bathroom and separate toilet facilities. The bachelor cottage presents an opportunity for additional income or serves as a private space for a teenager or family member.

The garden is expansive, accompanied by a double carport. Inside, the home features an entrance, lounge with laminated flooring, dining room/entertainment area, kitchen, three bedrooms, and a bathroom with a separate toilet. Outside amenities include a bachelor cottage with a lounge, bedroom, kitchen, and bathroom, as well as a double carport and an alarm system. Conveniently...