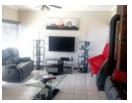

## Spacious Home with Flatlet & Lapa

This spacious family home boasts a modern kitchen with a center island and a separate laundry area, perfect for functional and efficient living. The dining room, equipped with a fan, flows seamlessly into the lounge, which also features a fan for added comfort. A family room provides additional living space for relaxation or entertainment. The property offers 4 well-sized bedrooms, each with built-in cupboards and fans, ensuring comfort and ample storage. There are 2 bathrooms—one with a bath and basin, and the other with a toilet and shower.