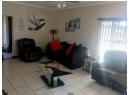

## Spacious Home with Flatlet & Lapa

This spacious family home boasts a modern kitchen with a center island and a separate laundry area, perfect for functional and efficient living. The dining room, equipped with a fan, flows seamlessly into the lounge, which also features a fan for added comfort. A family room provides additional living space for relaxation or entertainment. The property offers 4 well-sized bedrooms, each with built-in cupboards and fans, ensuring comfort and ample storage. There are 2 bathrooms—one with a bath and basin, and the other with a toilet and shower.