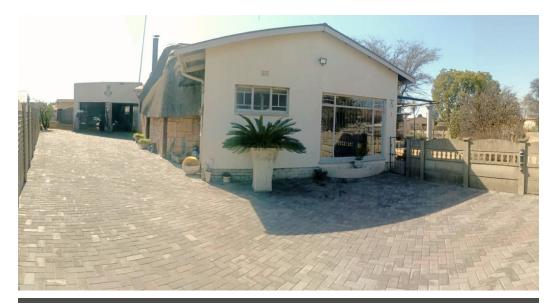

## Spacious Home with Flatlet & Lapa

This spacious family home boasts a modern kitchen with a center island and a separate laundry area, perfect for functional and efficient living. The dining room, equipped with a fan, flows seamlessly into the lounge, which also features a fan for added comfort. A family room provides additional living space for relaxation or entertainment. The property offers 4 well-sized bedrooms, each with built-in cupboards and fans, ensuring comfort and ample storage. There are 2 bathrooms—one with a bath and basin, and the other with a toilet and shower.

Outside, the home includes 2 garages, 1 carport, and a charming lapa, ideal for outdoor gatherings. A one-bedroom flatlet with its own bathroom, lounge, and kitchen adds versatility to the property. Additional features include a Wendy house for extra storage and a solar geyser for energy...