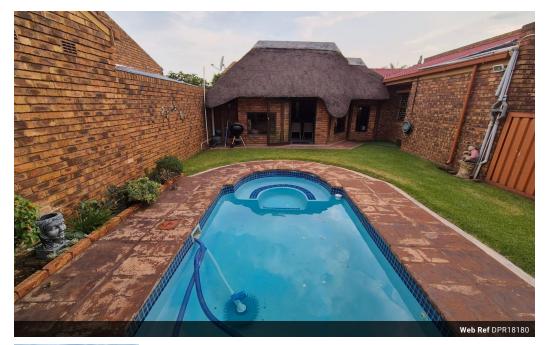

## Charming 3-Bedroom Townhouse Retreat

Discover the charm of this inviting 3-bedroom townhouse nestled in a secure complex. Boasting a spacious layout, the home features 1 full bathroom along with a convenient guest toilet. The dining room and lounge area offer an open, airy feel, perfect for both casual gatherings and formal entertaining. Step into the indoor entertainment area, ideal for cozy evenings or hosting friends.

Outside, a small yet beautifully landscaped garden surrounds a refreshing pool, creating a private oasis for relaxation. Additional highlights include lock-up garages for secure parking and peace of mind. This townhouse combines comfort with practicality,