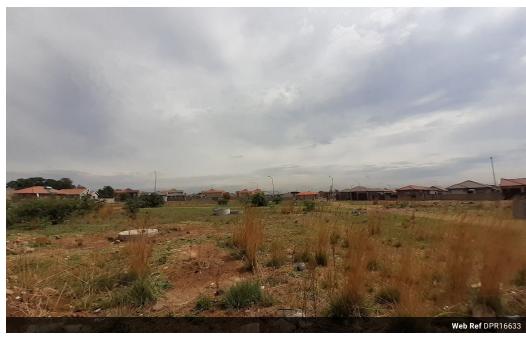

## 269m² Vacant Land For Sale in Vanderbijlpark CE 3

R360,000

Monthly Bond Repayment R3,715.88 Calculated over 20 years at 11% with no deposit.

Transfer Costs R16,806.00 Bond Costs R11,960.00

These calculations are only a guide. Please ask your conveyancer for exact calculations.

## Vacant Stand, One Of Many!

This vacant stand presents an ideal canvas for building your dream home or crafting a valuable investment property. With its well-proportioned size, the stand offers ample room to design a thoughtfully planned residence, complete with space for a garden and parking area, creating a harmonious and easily manageable layout. The open layout of the land provides flexibility, allowing you to design a cozy home tailored precisely to your needs and lifestyle.

Whether you're imagining a charming starter home, a spacious family residence, or a unique investment opportunity, this stand holds endless potential. Its practical dimensions and uncluttered layout make it an excellent foundation for bringing your architectural vision to life. Embrace the opportunity to build a home that reflects your style, functionality, and aspirations on...