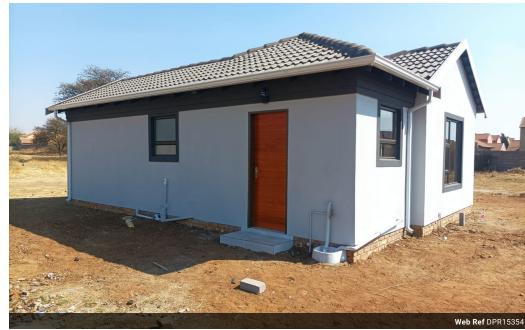

## Customize Your Dream Home Today

No

Discover the perfect opportunity to build your dream home on this 264 square meter plot, offering a variety of customizable plans to suit your lifestyle. Choose from three thoughtfully designed options: a 60 square meter home priced at R832,000, a 70 square meter home for R882,000, or an 80 square meter home at R942,000.

Each plan includes three bedrooms and two bathrooms, providing ample space for comfortable living. This plot and plan option allows you to tailor your home to your preferences while enjoying the benefits of modern design and efficient use of space.

## **Features**

Furnished

| Pets Allowed | Yes |          |       |            |       |
|--------------|-----|----------|-------|------------|-------|
| Interior     |     | Exterior |       | Sizes      |       |
| Bedrooms     | 3   | Security | Yes   | Floor Size | 60m²  |
| Bathrooms    | 2   | Pool     | No    | Land Size  | 246m² |
| Kitchens     | 1   | Views    | False |            |       |
| Recep. Rooms | 1   |          |       |            |       |