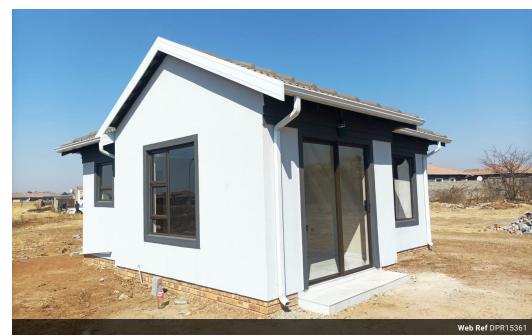

## Customize Your Dream Home Today

Discover the perfect opportunity to build your dream home on this 308 square meter plot, offering a variety of customizable plans to suit your lifestyle. Choose from three thoughtfully designed options: a 40 square meter home priced at R690 000, a 45 square meter home for R715 000, or an 50 square meter home at R750 000, or an 60 square meter home at R808 000.

Three plan includes two bedrooms and one bathrooms, providing ample space for comfortable living and one plan includes three bedrooms and two bathrooms. This plot and plan option allows you to tailor your home to your preferences while enjoying the benefits of modern design and efficient use of space.

## **Features**

| Pets Allowed | Yes |          |       |            |       |
|--------------|-----|----------|-------|------------|-------|
| Interior     |     | Exterior |       | Sizes      |       |
| Bedrooms     | 2   | Security | Yes   | Floor Size | 40m²  |
| Bathrooms    | 1   | Pool     | No    | Land Size  | 308m² |
| Kitchens     | 1   | Views    | False |            |       |
| Recep. Rooms | 1   |          |       |            |       |
| Furnished    | No  |          |       |            |       |