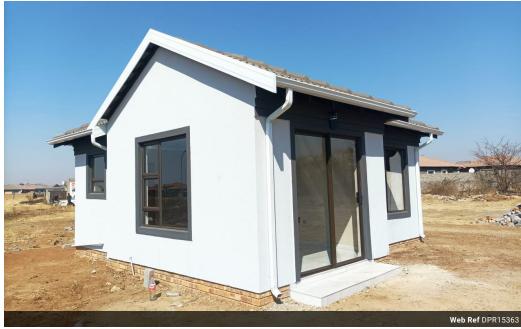

## Customize Your Dream Home Today

Discover the perfect opportunity to build your dream home on this 308 square meter plot, offering a variety of customizable plans to suit your lifestyle. Choose from three thoughtfully designed options: a 40 square meter home priced at R590 000, a 45 square meter home for R626 476, or an 50 square meter home at R653 976, or an 60 square meter home at R723 000.

Three plan includes two bedrooms and one bathrooms, providing ample space for comfortable living and one plan includes three bedrooms and two bathrooms. This plot and plan option allows you to tailor your home to your preferences while enjoying the benefits of modern design and efficient use of space.

## **Features**

| Pets Allowed | Yes |          |       |            |       |
|--------------|-----|----------|-------|------------|-------|
| Interior     |     | Exterior |       | Sizes      |       |
| Bedrooms     | 2   | Security | Yes   | Floor Size | 40m²  |
| Bathrooms    | 1   | Pool     | No    | Land Size  | 176m² |
| Kitchens     | 1   | Views    | False |            |       |
| Recep. Rooms | 1   |          |       |            |       |
| Furnished    | No  |          |       |            |       |