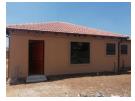

## VACANT STAND- CHOOSE YOUR PLAN!

Your time has come to purchase your own stand and choose your approved building plan for an exciting new development in vanderbijlpark CE 4. The stand sizes vary from 229 square meters to 300 square meters so first come first choice. Build the house of your choice THERE ARE 5 STANDS AVAILABLE, CHOOSE FROM DIFFERENT BUILDING PLANS, basically means being involved from the selection of a stand, foundation till completion up to that lovely house that you would be an ideal home for you. There are different Tuscan Style plans to choose from pending on your personal living requirements and all the plans include aluminium windows, kitchen double sinks, floor tiles and a four plate stove.

You have a choice between 2 bedrooms and 1 bathroom, 3 bedrooms and 1 bathroom and 3 bedrooms and 2 bathrooms with excellent brand new finishes....