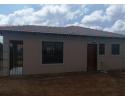

## VACANT STAND- CHOOSE YOUR PLAN!

Your time has come to purchase your own stand and choose your approved building plan for an exciting new development in vanderbijlpark CE 4. The stand sizes vary from 229 square meters to 300 square meters so first come first choice. Build the house of your choice THERE ARE 5 STANDS AVAILABLE, CHOOSE FROM DIFFERENT BUILDING PLANS, basically means being involved from the selection of a stand, foundation till completion up to that lovely house that you would be an ideal home for you. There are different Tuscan Style plans to choose from pending on your personal living requirements and all the plans include aluminium windows, kitchen double sinks, floor tiles and a four plate stove.

You have a choice between 2 bedrooms and 1 bathroom, 3 bedrooms and 1 bathroom and 3 bedrooms and 2 bathrooms with excellent brand new finishes....