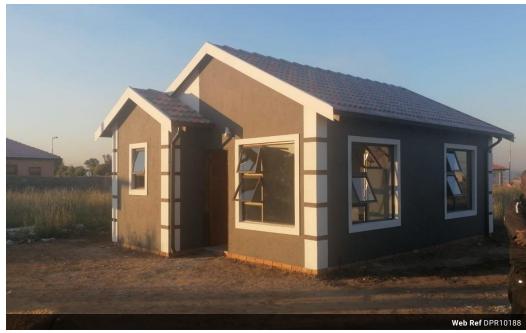

## VACANT STAND- CHOOSE YOUR PLAN!

Your time has come to purchase your own stand and choose your approved building plan for an exciting new development in vanderbijlpark CE 4. The stand sizes vary from 229 square meters to 300 square meters so first come first choice. Build the house of your choice THERE ARE 5 STANDS AVAILABLE, CHOOSE FROM DIFFERENT BUILDING PLANS, basically means being involved from the selection of a stand, foundation till completion up to that lovely house that you would be an ideal home for you. There are different Tuscan Style plans to choose from pending on your personal living requirements and all the plans include aluminium windows, kitchen double sinks, floor tiles and a four plate stove.

You have a choice between 2 bedrooms and 1 bathroom, 3 bedrooms and 1 bathroom and 3 bedrooms and 2 bathrooms with excellent brand new finishes....