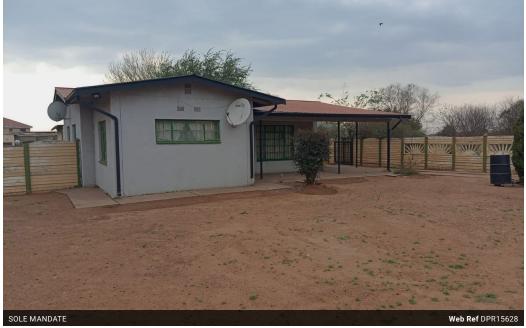

### Charming Family Home with Extras

#### sole mandate!

This charming home features 3 spacious bedrooms, each with built-in cupboards for convenient storage. The well-maintained bathroom is equipped with a bath, basin, and toilet, ideal for daily use. The kitchen is designed for practicality and comfort, boasting a breakfast nook for casual dining and an extractor fan to keep the space fresh. The inviting lounge provides a cozy area for relaxation and family time.

Outside, the property includes a single garage for secure parking and an additional outside room with a separate toilet, offering extra living space or potential for storage. The property's yard offers ample space for future expansion or outdoor activities, making it a versatile and appealing option for a family home.

#### Features

| Pets Allowed | Yes |             |       |           |                   |
|--------------|-----|-------------|-------|-----------|-------------------|
| Interior     |     | Exterior    |       | Sizes     |                   |
| Bedrooms     | 3   | Garages     | 1     | Land Size | 763m <sup>2</sup> |
| Bathrooms    | 1   | Security    | Yes   |           |                   |
| Kitchens     | 1   | Dom. Accom. | 1     |           |                   |
| Recep. Rooms | 1   | Pool        | No    |           |                   |
| Furnished    | No  | Views       | False |           |                   |