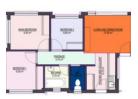

## **Features**

| Pets Allowed | Yes |          |       |            |                  |
|--------------|-----|----------|-------|------------|------------------|
| Interior     |     | Exterior |       | Sizes      |                  |
| Bedrooms     | 3   | Security | No    | Floor Size | 50m <sup>2</sup> |
| Bathrooms    | 2   | Pool     | No    |            |                  |
| Kitchens     | 1   | Views    | False |            |                  |
| Furnished    | No  |          |       |            |                  |