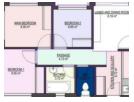

## **Features**

| Pets Allowed | Yes |          |       |            |                  |
|--------------|-----|----------|-------|------------|------------------|
| Interior     |     | Exterior |       | Sizes      |                  |
| Bedrooms     | 4   | Security | No    | Floor Size | 50m <sup>2</sup> |
| Bathrooms    | 2   | Pool     | No    |            |                  |
| Kitchens     | 1   | Views    | False |            |                  |
| Furnished    | No  |          |       |            |                  |