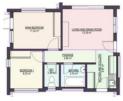

## 2 Bedroom House For Sale in Vanderbijlpark CW 5

R850,000

Monthly Bond Repayment R8,773.60 Calculated over 20 years at 11% with no deposit.

Transfer Costs R28,244.00 Bond Costs R21,450.00
These calculations are only a guide. Please ask your conveyancer for exact calculations.

## **Features**

| Pets Allowed | Yes |          |       |            |                  |
|--------------|-----|----------|-------|------------|------------------|
| Interior     |     | Exterior |       | Sizes      |                  |
| Bedrooms     | 2   | Security | No    | Floor Size | 50m <sup>2</sup> |
| Bathrooms    | 2   | Pool     | No    |            |                  |
| Kitchens     | 1   | Views    | False |            |                  |
| Furnished    | No  |          |       |            |                  |