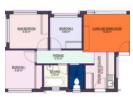

## **Features**

| Pets Allowed | Yes |          |       |            |                  |
|--------------|-----|----------|-------|------------|------------------|
| Interior     |     | Exterior |       | Sizes      |                  |
| Bedrooms     | 2   | Security | No    | Floor Size | 50m <sup>2</sup> |
| Bathrooms    | 2   | Pool     | No    |            |                  |
| Kitchens     | 1   | Views    | False |            |                  |
| Furnished    | No  |          |       |            |                  |