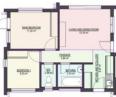

## 2 Bedroom House For Sale in Vanderbijlpark CW 5

R850,000

Monthly Bond Repayment R8,773.60

Calculated over 20 years at 11% with no deposit.

**Transfer Costs** R28,244.00 **Bond Costs** R21,450.00 These calculations are only a guide. Please ask your conveyancer for exact calculations.

## **Features**

| Interior  |    | Exterior |       | Sizes      |                  |
|-----------|----|----------|-------|------------|------------------|
| Bedrooms  | 2  | Security | No    | Floor Size | 50m <sup>2</sup> |
| Bathrooms | 2  | Pool     | No    |            |                  |
| Kitchens  | 1  | Views    | False |            |                  |
| Furnished | No |          |       |            |                  |