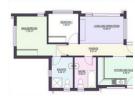

## Features

| Pets Allowed | Yes |          |       |            |                  |
|--------------|-----|----------|-------|------------|------------------|
| Interior     |     | Exterior |       | Sizes      |                  |
| Bedrooms     | 2   | Security | No    | Floor Size | 50m <sup>2</sup> |
| Bathrooms    | 2   | Pool     | No    |            |                  |
| Kitchens     | 1   | Views    | False |            |                  |
| Furnished    | No  |          |       |            |                  |