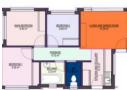

## **Features**

| Pets Allowed | Yes |          |       |            |                  |
|--------------|-----|----------|-------|------------|------------------|
| Interior     |     | Exterior |       | Sizes      |                  |
| Bedrooms     | 2   | Security | No    | Floor Size | 50m <sup>2</sup> |
| Bathrooms    | 2   | Pool     | No    |            |                  |
| Kitchens     | 1   | Views    | False |            |                  |
| Furnished    | No  |          |       |            |                  |