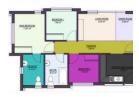

## **Features**

| Pets Allowed | Yes |          |       |            |                  |
|--------------|-----|----------|-------|------------|------------------|
| Interior     |     | Exterior |       | Sizes      |                  |
| Bedrooms     | 3   | Security | No    | Floor Size | 50m <sup>2</sup> |
| Bathrooms    | 2   | Pool     | No    |            |                  |
| Kitchens     | 1   | Views    | False |            |                  |
| Furnished    | No  |          |       |            |                  |