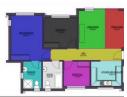

## **Features**

| Pets Allowed | Yes |          |       |            |                  |
|--------------|-----|----------|-------|------------|------------------|
| Interior     |     | Exterior |       | Sizes      |                  |
| Bedrooms     | 3   | Security | No    | Floor Size | 50m <sup>2</sup> |
| Bathrooms    | 2   | Pool     | No    |            |                  |
| Kitchens     | 1   | Views    | False |            |                  |
| Furnished    | No  |          |       |            |                  |