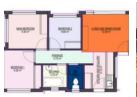

## **Features**

| Interior  |    | Exterior |       | Sizes      |                  |
|-----------|----|----------|-------|------------|------------------|
| Bedrooms  | 3  | Security | No    | Floor Size | 50m <sup>2</sup> |
| Bathrooms | 2  | Pool     | No    |            |                  |
| Kitchens  | 1  | Views    | False |            |                  |
| Furnished | No |          |       |            |                  |