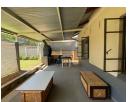

## Spacious Home with Flatlet

This charming 3-bedroom house offers comfortable living spaces, perfect for a family or those seeking a cozy retreat. The home features two well-appointed bathrooms, including an en suite in the master bedroom, providing convenience and privacy. The spacious lounge area is ideal for relaxation and gatherings, while the functional kitchen is equipped for all your culinary needs. The inviting patio, complete with a built-in braai, is perfect for outdoor entertaining, overlooking the large, well-maintained yard, offering plenty of room for kids to play or for future expansions.

In addition to the main house, the property includes a neat flatlet, offering a private living space with one bedroom, a lounge, a kitchen, and an en suite bathroom. This self-contained flatlet is perfect for guests, extended family, or even as a rental...