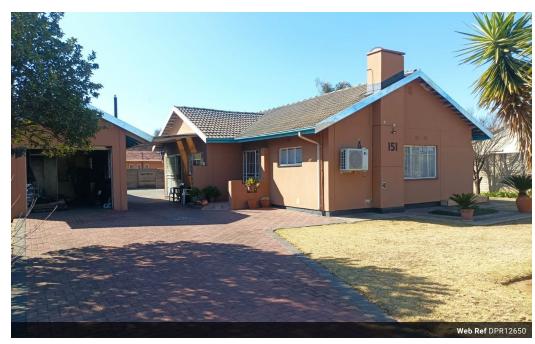

## Prime Location: Versatile Living Opportunity!

Nestled along the bustling main road, this property offers the perfect blend of residential comfort and business potential. Step inside to discover a well-appointed kitchen equipped with modern conveniences, including a gas oven, extractor fan, and washing machine connection. The dining room seamlessly flows into the open-plan lounge, creating an inviting space for gatherings and relaxation. This versatile property boasts three bedrooms, with one featuring a walk-in closet and air conditioning for added comfort. Two additional bedrooms are adorned with built-in cupboards, ensuring ample storage space. The convenience extends to the three bathrooms, including a full en suite and a separate toilet, catering to the needs of residents and guests alike.

Security is paramount, with features such as an alarm system, indoor beam,...

## **Features**

| Pets Allowed | Yes |                     |       |           |         |
|--------------|-----|---------------------|-------|-----------|---------|
| Interior     |     | Exterior            |       | Sizes     |         |
| Bedrooms     | 3   | Garages             | 1     | Land Size | 1,008m² |
| Bathrooms    | 2.5 | Carports / Parkings | 1     |           |         |
| Kitchens     | 1   | Security            | Yes   |           |         |
| Recep. Rooms | 2   | Dom. Accom.         | 1     |           |         |
| Furnished    | No  | Pool                | No    |           |         |
|              |     | Views               | False |           |         |