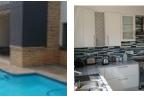

## Modern home with a lot of potential!!

This property is situated in a prime area with spacious rooms and modern finishes. The house offers five bedrooms of which 3 are en-suite with balconies. The kitchen is very modern and has a gas stove with extractor fan and breakfast counter. The living room and dining room opens up to the patio with a build-in braai and overlooks the pool. The TV lounge is upstairs with build in censor lights. The whole house is equipped with trellidoors, also at the windows. There is a double garage, domestic room and bathroom, outside laundry and a store room.