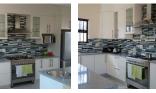

## Modern home with a lot of potential!!

This property is situated in a prime area with spacious rooms and modern finishes. The house offers five bedrooms of which 3 are en-suite with balconies. The kitchen is very modern and has a gas stove with extractor fan and breakfast counter. The living room and dining room opens up to the patio with a build-in braai and overlooks the pool. The TV lounge is upstairs with build in censor lights. The whole house is equipped with trellidoors, also at the windows. There is a double garage, domestic room and bathroom, outside laundry and a store room.