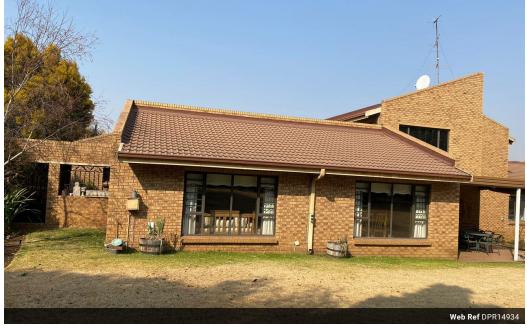

## Expansive Family Home with Luxuries

This impressive double-stand property offers an expansive living space with a range of luxurious features. The kitchen is beautifully appointed with granite countertops, a scullery, and a laundry area, ensuring both style and functionality. The home includes a dining room, a spacious lounge, a TV room, and a study, providing ample space for work and relaxation. A dedicated CCTV room enhances security.

With five bedrooms, all fitted with built-in cupboards, and three well-designed bathrooms, comfort is guaranteed for the whole family. Outside, the property boasts a sparkling pool, a tennis court, and a lapa, perfect for outdoor entertainment. The patio, complete with a built-in braai, offers an ideal spot for hosting gatherings. Additional features include an outside bathroom, a shed, and a substantial six-car garage, making...

## Features

| Pets Allowed | Yes |          |       |           |                     |
|--------------|-----|----------|-------|-----------|---------------------|
| Interior     |     | Exterior |       | Sizes     |                     |
| Bedrooms     | 5   | Garages  | 6     | Land Size | 2,781m <sup>2</sup> |
| Bathrooms    | 3   | Security | Yes   |           |                     |
| Kitchens     | 1   | Pool     | Yes   |           |                     |
| Recep. Rooms | 3   | Views    | False |           |                     |
| Studies      | 1   |          |       |           |                     |
| Furnished    | No  |          |       |           |                     |