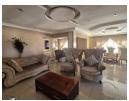

## Spacious Double-Storey Family Home

This stunning double-storey home offers five spacious bedrooms, each with built-in cupboards, and three bathrooms, including two full bathrooms and one with a toilet and bath. The modern kitchen is equipped with a gas stove, double oven, and ample storage, along with a separate laundry and pantry. The ground floor features a comfortable lounge, dining room, TV room, and a study, while the upstairs includes a cozy PJ lounge.