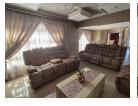

## Spacious Double-Storey Family Home

This stunning double-storey home offers five spacious bedrooms, each with built-in cupboards, and three bathrooms, including two full bathrooms and one with a toilet and bath. The modern kitchen is equipped with a gas stove, double oven, and ample storage, along with a separate laundry and pantry. The ground floor features a comfortable lounge, dining room, TV room, and a study, while the upstairs includes a cozy PJ lounge.