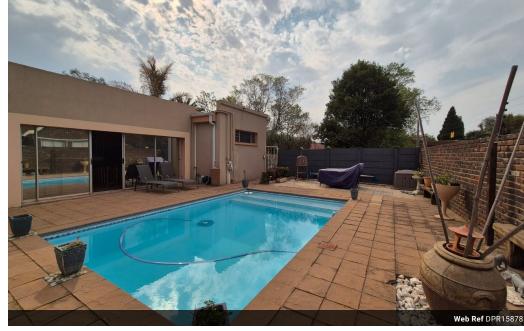

## Spacious Family Home with Pool

Nestled in a serene neighborhood, this spacious family home offers an ideal blend of comfort and functionality. Featuring three generously-sized bedrooms, each equipped with built-in cupboards, the master bedroom boasts an ensuite bathroom with a luxurious bathtub, while a separate bathroom with a shower caters to the other bedrooms. A convenient guest toilet adds to the home's practicality. The heart of the home is a well-appointed kitchen complete with a separate laundry and pantry, ensuring ample storage space for all culinary needs. Adjacent to the kitchen, a cozy lounge provides a welcoming retreat, complemented by a separate dining room for formal gatherings. For more relaxed moments, a dedicated TV room offers entertainment options for the entire family, while a private study provides a quiet space for work or leisure...

## Features

| Pets Allowed | Yes |                     |       |           |       |
|--------------|-----|---------------------|-------|-----------|-------|
| Interior     |     | Exterior            |       | Sizes     |       |
| Bedrooms     | 3   | Garages             | 2     | Land Size | 667m² |
| Bathrooms    | 2.5 | Carports / Parkings | 2     |           |       |
| Kitchens     | 1   | Security            | Yes   |           |       |
| Recep. Rooms | 3   | Pool                | Yes   |           |       |
| Studies      | 1   | Views               | False |           |       |
| Furnished    | No  |                     |       |           |       |