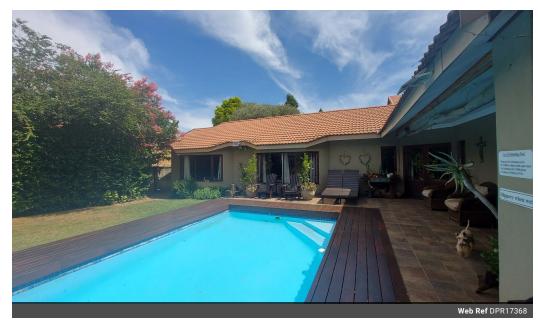

## Family Home and Guest House

Situated in a boomed off area of SE 3 is this family home that is currently also operating as a guest house as extra income. The guest house part of this property consists of 4 bedrooms that all have an en-suit bathrooms, air-cons and kitchenettes. The are modernly styled and well laid out to a separate part of the house so that owners and guests are not in each others space. There is ample parking for the guest vehicles, as well as their own braai area. The family home has a gorgeous entrance foyer, open plan living (x2) and a dining area with a fireplace. A stunning kitchen with lots of cupboards, separate laundry and ironing room. There are 2 bedrooms, 2 bathrooms of which one is en-suit to the main bedroom.

There is a stunning entertainment area (covered) overlooking the stunning garden and swimming pool area with a...